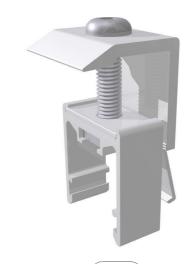

## end clamp AK II click 30-50 A

## Material - Characteristics

description: art.-no.:

end clamp AK II click 30-50A 30-400-008

**Product Data** 

material identification EN AW-6063 T6

(EN AW-AIMg0,7Si)

mechanical values:

 $F_{rd \text{ suction}}$  = 2030 N  $F_{rd \text{ thrust lateral}}$  = 150 N  $F_{rd \text{ thrust parallel}}$  = 600 N