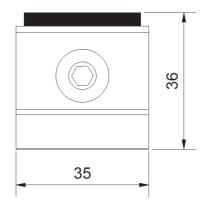

general values:

 length
 =
 36,00 mm

 wide
 =
 35,00 mm

 hight
 =
 66,60 mm

 weight
 =
 0,055 kg

notice:

height of module frame: 30 - 50 mm tightening torque: 8-10 Nm (M8x35) static values of the items on request