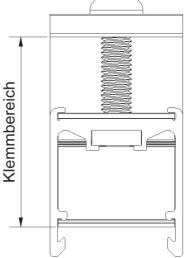

general values:

 length
 =
 36,00 mm

 wide
 =
 35,00 mm

 hight
 =
 66,60 mm

 weight
 =
 0,055 kg

notice:

height of module frame: 30 - 50 mm tightening torque: 8-10 Nm (M8x35) static values of the items on request